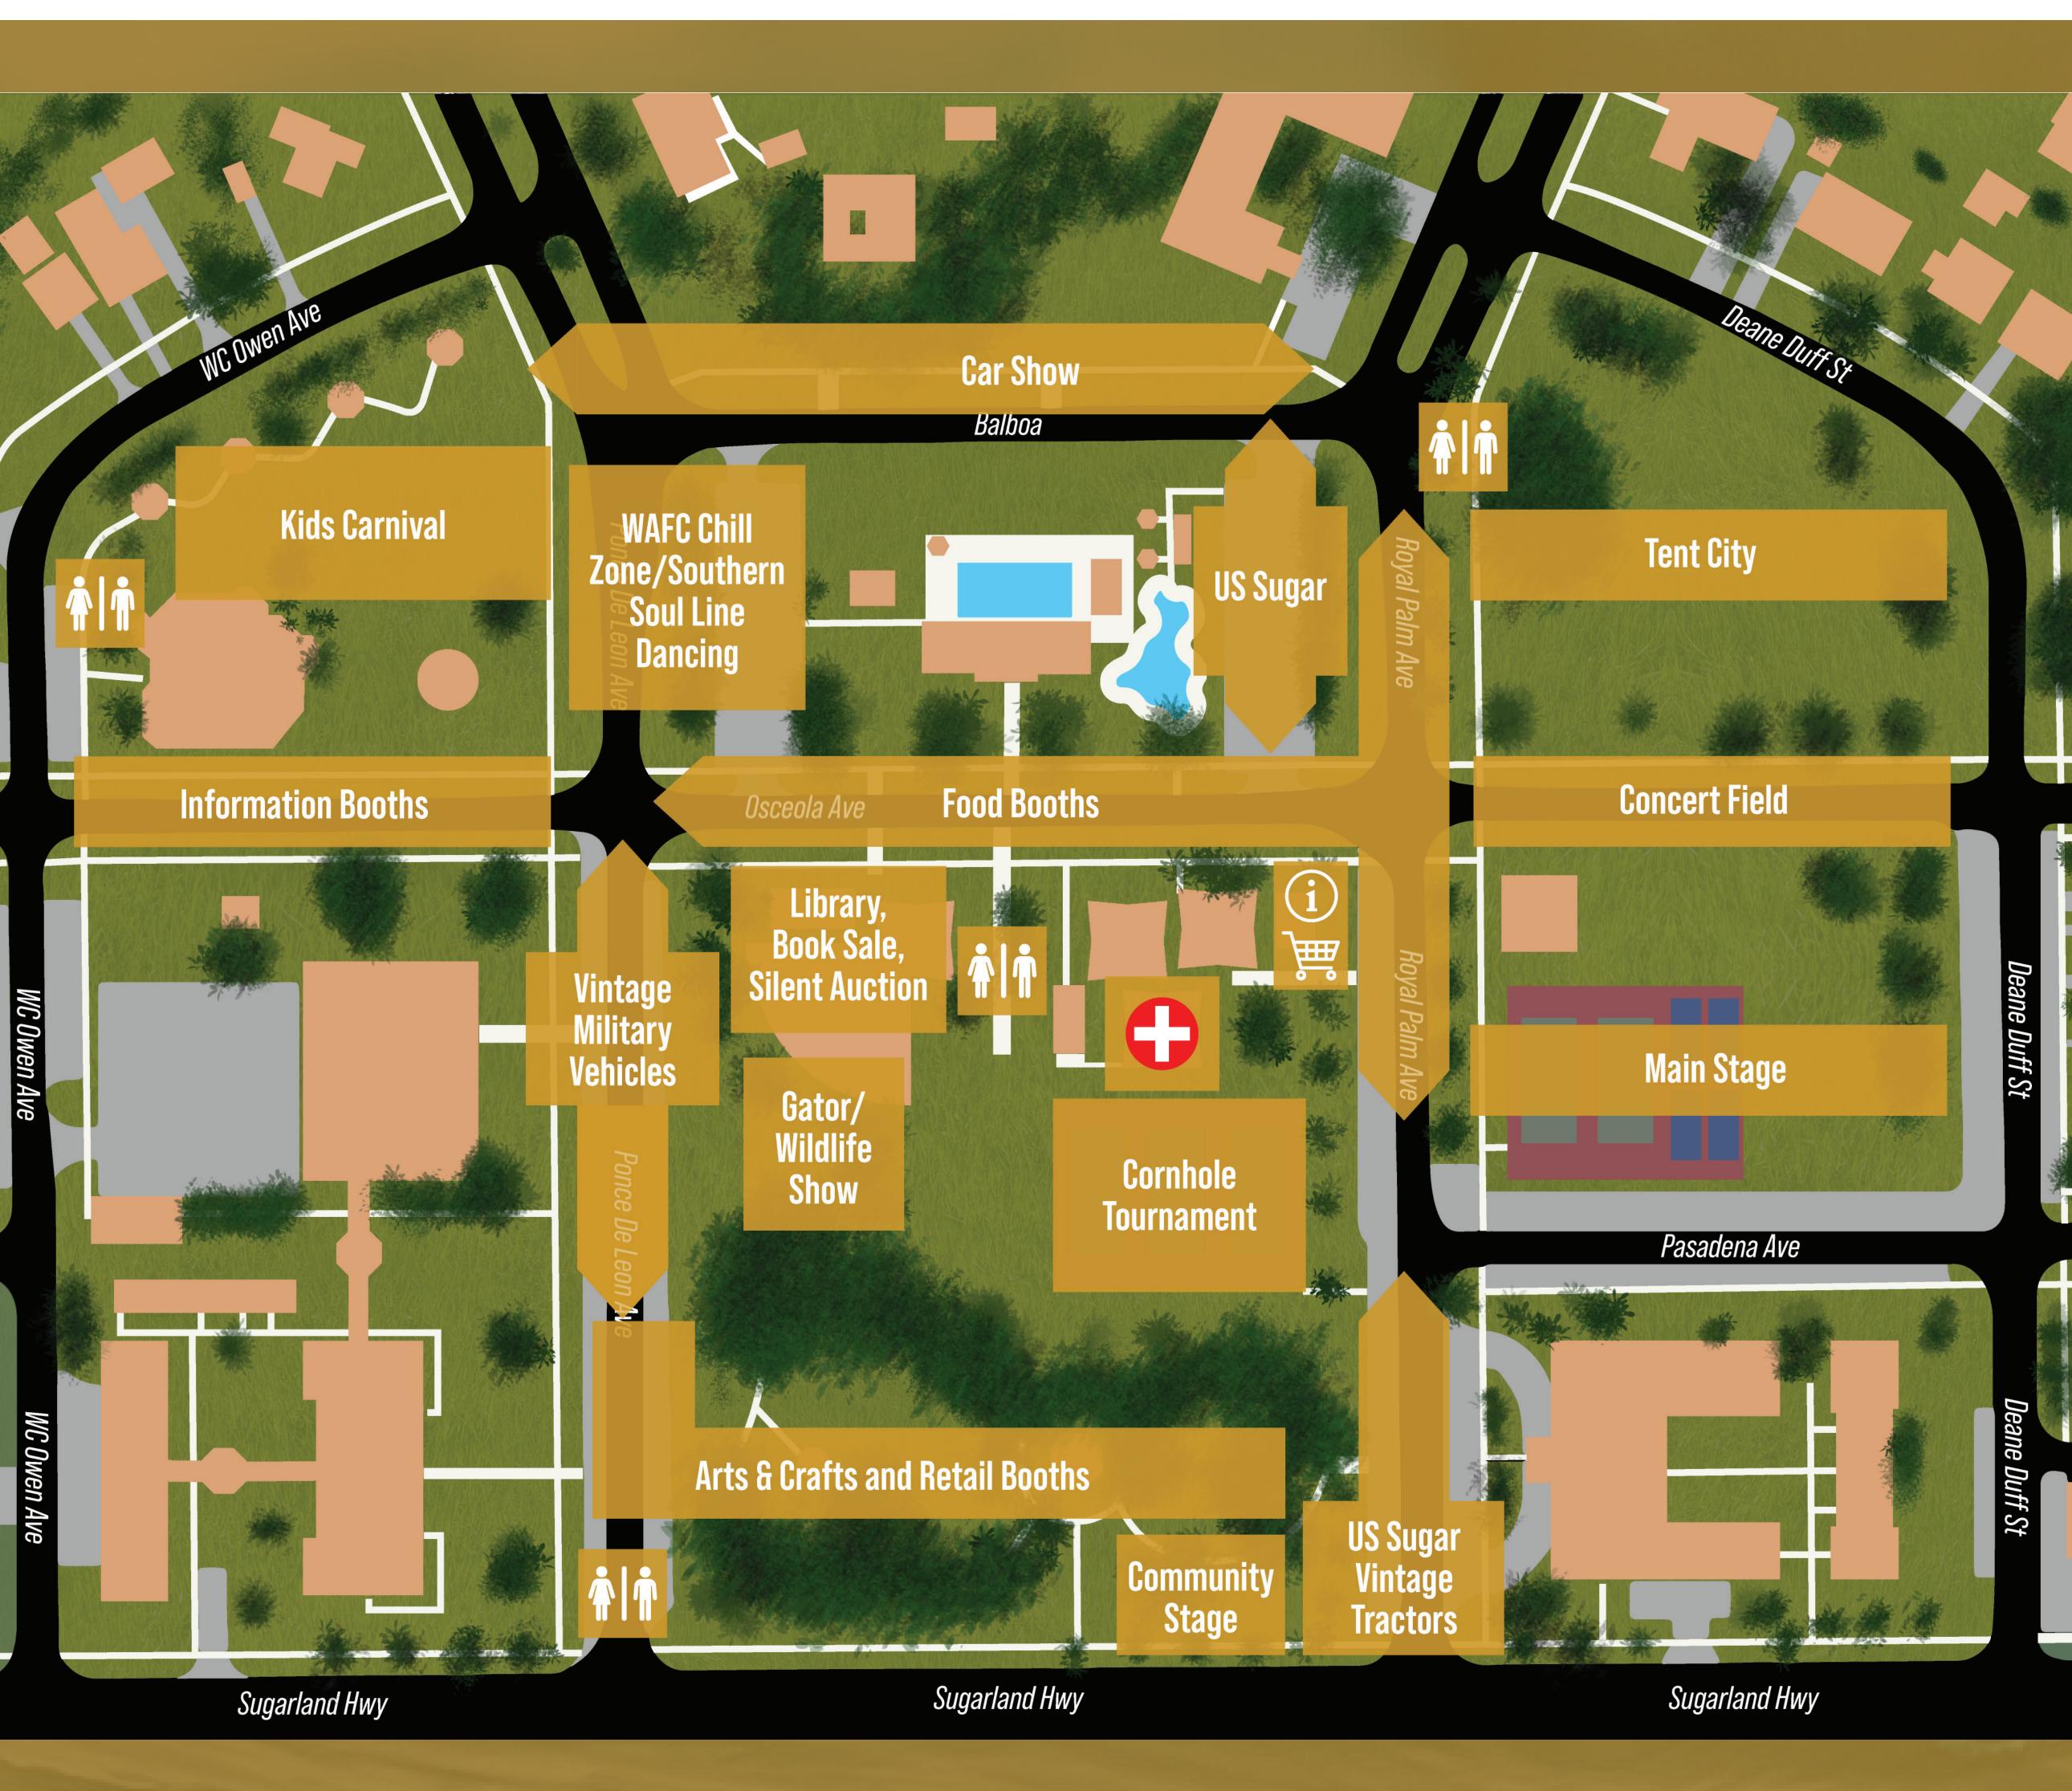

## RUN OF SHOW

| SOUTHERN GOSPEL SINGING<br>Community stage             | 9-5:00PM      |
|--------------------------------------------------------|---------------|
| LINE DANCING LESSONS<br>WAFC CHILL ZONE                | 9:45-10:15AM  |
| KIDS CARNIVAL OPEN<br>KIDS PARK                        | 10:00AM       |
| <b>CLEWISTON SUGAR DOLLS</b><br>Community stage        | 10-10:30AM    |
| LINE DANCING LESSONS<br>WAFC CHILL ZONE                | 10:45-11:15AM |
| WILDLIFE SHOW<br>Library park                          | 11-11:45AM    |
| CLEWISTON PERFORMING<br>ARTS CENTER<br>COMMUNITY STAGE | 11:15-12:00PM |
| LINE DANCING LESSONS<br>WAFC CHILL ZONE                | 11:45-12:25PM |
| OPENING CEREMONY<br>Main Stage                         | 12:00PM       |
| DALTON DOVER<br>Main Stage                             | 12:30PM       |
| <b>COUNTRY RHYTHM CLOGGERS</b><br>Community stage      | S 1-1:30PM    |
| ELLA LANGLEY<br>MAIN STAGE                             | 1:20PM        |
| <b>INCUBATE DEBATE</b><br>Community stage              | 1:30-2:00PM   |
| ALLIGATOR SHOW<br>Library Park                         | 2-2:30PM      |
| THE FRONTMEN<br>MAIN STAGE                             | <b>2:30PM</b> |
| AUSTIN SNELL<br>MAIN STAGE                             | <b>4:00PM</b> |
| KID CARNIVAL CLOSE<br>KIDS PARK                        | <b>5:00PM</b> |
| JORDAN DAVIS<br>MAIN STAGE                             | <b>5:30PM</b> |